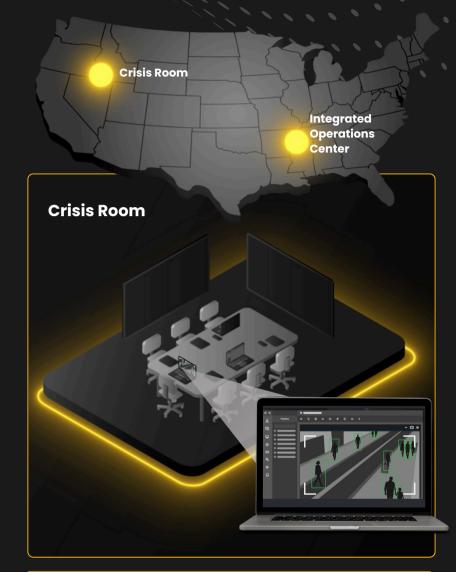

## What is vis|ability Capture Client?

The Capture Client agent is an encoding tool that enables vis|ability to acquire content from any network connected computer and deliver that content to any defined end point. It is able to intake an entire desktop, one or multiple screens, a single application, or predefined are of the desktop- all while maintaining high security and network efficiency.

- Flexible Content Capture: Supports capturing entire desktops, specific screens, individual applications, or predefined desktop areas to meet diverse operational needs.
- Secure and Efficient Encoding:

  Maintains high security and network efficiency while encoding and transmitting content across the vis|ability platform.