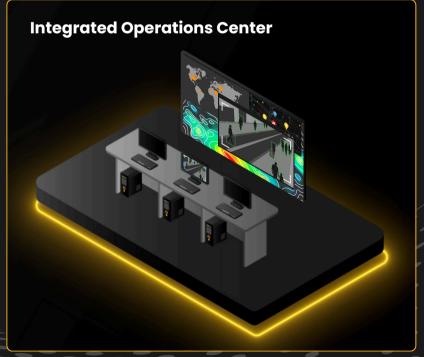

## What is vis|ability Capture Client?

The Capture Client agent is an encoding tool that enables vis|ability to acquire content from any network connected computer and deliver that content to any defined end point. It is able to intake an entire desktop, one or multiple screens, a single application, or predefined are of the desktop- all while maintaining high security and network efficiency.

- Flexible Content Capture: Supports capturing entire desktops, specific screens, individual applications, or predefined desktop areas to meet diverse operational needs.
- Secure and Efficient Encoding:

  Maintains high security and network efficiency while encoding and transmitting content across the vis|ability platform.